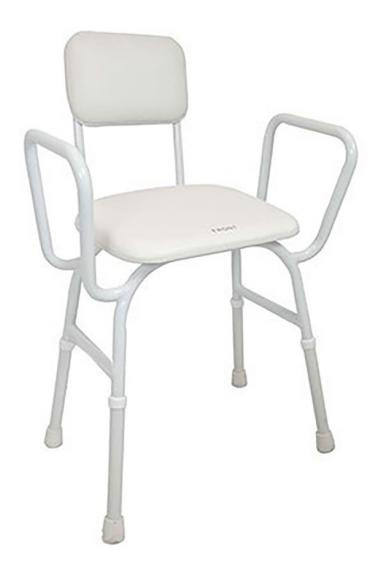

1569 Shower Stool with Arms & Back

## Shower Stool with Arms & Back

The shower stool with arms and backrest, provides security when entering or exiting the shower and assist the user on and off the seat.

## **Product Benefits:**

- Compact size for the smaller shower recess
- Padded seat and backrest for user comfort
- Adjustable seat height for the individual's requirements